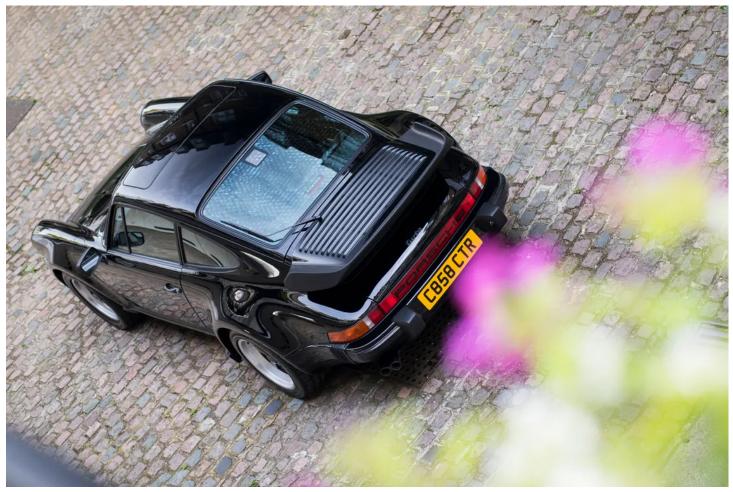

## 1985 PORSCHE 930 TURBO

Chassis #WP0JB0933GS050921 was delivered new in April 1986 to the Porsche Agent of Minnesota, USA.

Finished in Black with Black Leather, it was additionally specified with the following optional equipment;

- 018 Leather Steering Wheel with Increased Hub
- 158 Blaupunkt Monterey Radio
- 220 Locking Differential
- 533 Alarm System
- 650 Sun Roof
- 900 Export car with Catalytic Converter

This exceptional example changed hands once in 1993 between two Surgeons in the US state of lowa, before being imported into the UK by Fiskens. Subsequently serviced by renowned Historic Porsche Specialist Maxted-Page.