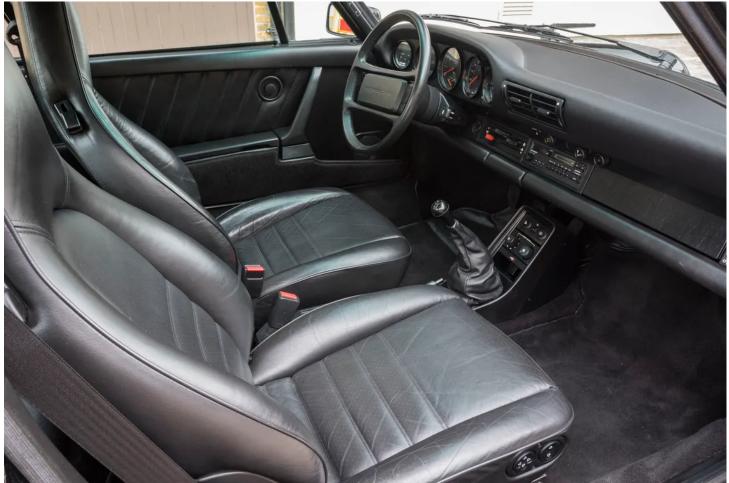

## 1985 PORSCHE 930 TURBO

Chassis #WP0JB0933GS050921 was delivered new in April 1986 to the Porsche Agent of Minnesota, USA.

Finished in Black with Black Leather, it was additionally specified with the following optional equipment;

- 018 Leather Steering Wheel with Increased Hub
- 158 Blaupunkt Monterey Radio
- 220 Locking Differential
- 533 Alarm System
- 650 Sun Roof
- 900 Export car with Catalytic Converter

This exceptional example changed hands once in 1993 between two Surgeons in the US state of lowa, before being imported into the UK by Fiskens. Subsequently serviced by renowned Historic Porsche Specialist Maxted-Page.