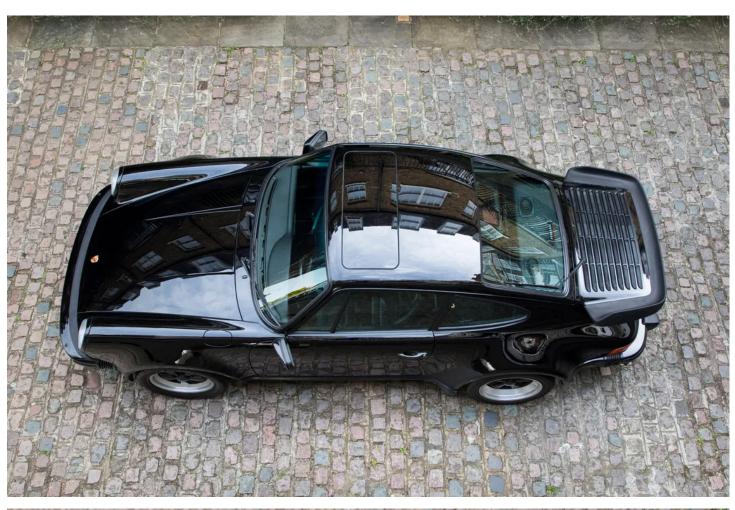

## 1985 PORSCHE 930 TURBO

Chassis #WP0JB0933GS050921 was delivered new in April 1986 to the Porsche Agent of Minnesota, USA.

Finished in Black with Black Leather, it was additionally specified with the following optional equipment;

- 018 Leather Steering Wheel with Increased Hub
- 158 Blaupunkt Monterey Radio
- 220 Locking Differential
- 533 Alarm System
- 650 Sun Roof
- 900 Export car with Catalytic Converter

This exceptional example changed hands once in 1993 between two Surgeons in the US state of lowa, before being imported into the UK by Fiskens. Subsequently serviced by renowned Historic Porsche Specialist Maxted-Page.