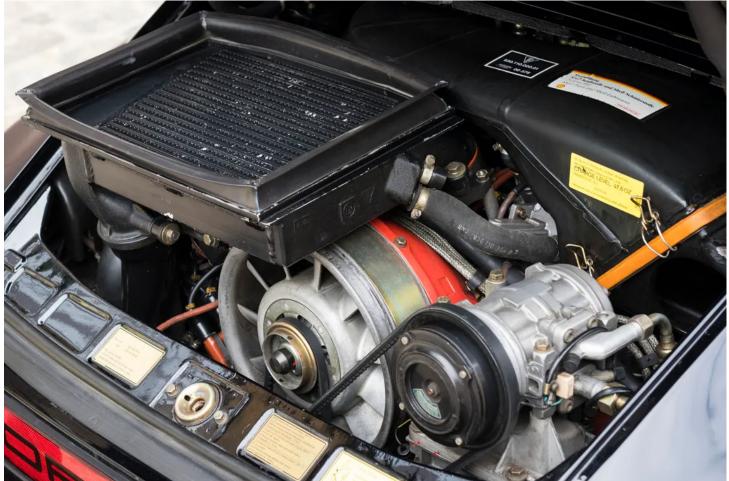

## 1985 PORSCHE 930 TURBO

Chassis #WP0JB0933GS050921 was delivered new in April 1986 to the Porsche Agent of Minnesota, USA.

Finished in Black with Black Leather, it was additionally specified with the following optional equipment;