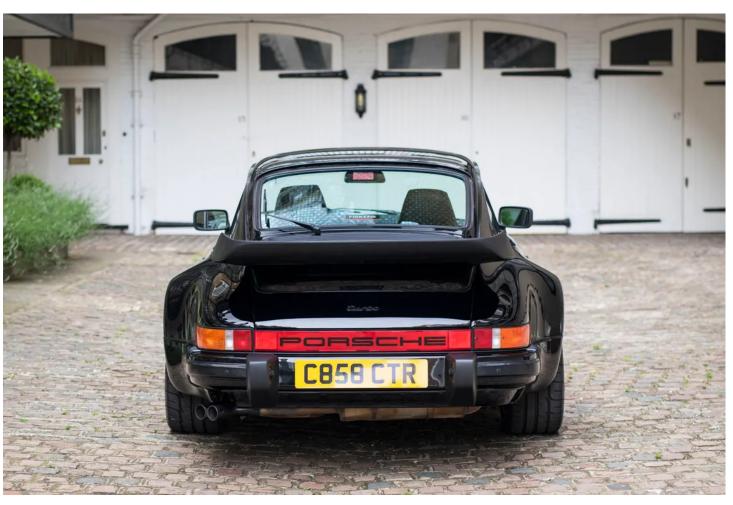

## 1985 PORSCHE 930 TURBO

Chassis #WP0JB0933GS050921 was delivered new in April 1986 to the Porsche Agent of Minnesota, USA.

Finished in Black with Black Leather, it was additionally specified with the following optional equipment;

- 018 Leather Steering Wheel with Increased Hub
- 158 Blaupunkt Monterey Radio
- 220 Locking Differential
- 533 Alarm System
- 650 Sun Roof
- 900 Export car with Catalytic Converter

This exceptional example changed hands once in 1993 between two Surgeons in the US state of lowa, before being imported into the UK by Fiskens. Subsequently serviced by renowned Historic Porsche Specialist Maxted-Page.

Having covered only 24k miles from new this matching numbers Turbo is offered with UK registration, Porsche Certificate of Authenticity, handbooks and history file.