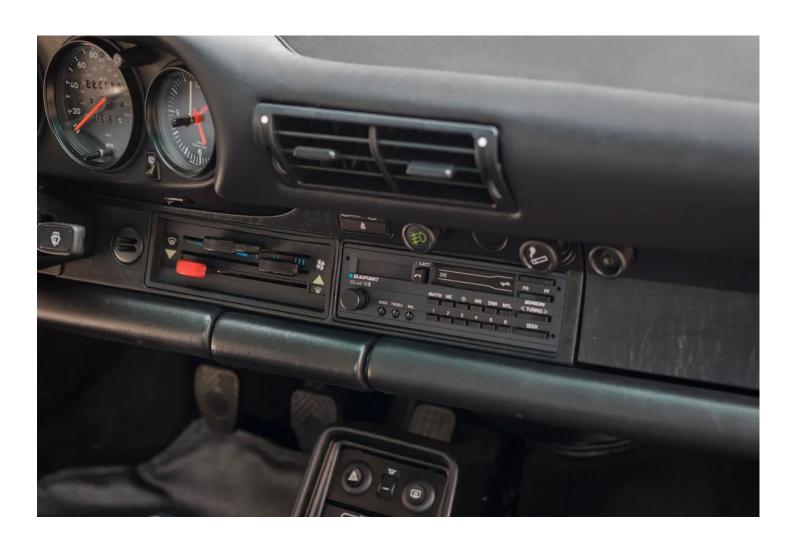

- 018 Leather Steering Wheel with Increased Hub
- 158 Blaupunkt Monterey Radio
- 220 Locking Differential
- 533 Alarm System
- 650 Sun Roof
- 900 Export car with Catalytic Converter

This exceptional example changed hands once in 1993 between two Surgeons in the US state of lowa, before being imported into the UK by Fiskens. Subsequently serviced by renowned Historic Porsche Specialist Maxted-Page.