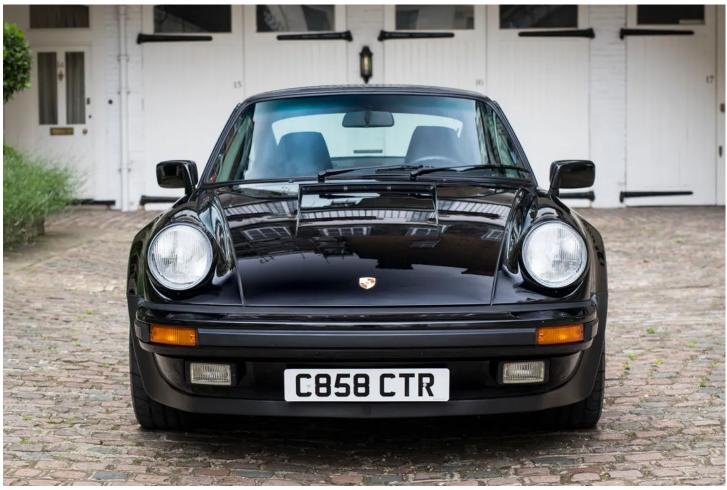

## 1985 PORSCHE 930 TURBO

Chassis #WP0JB0933GS050921 was delivered new in April 1986 to the Porsche Agent of Minnesota, USA.

Finished in Black with Black Leather, it was additionally specified with the following optional equipment;

- 018 Leather Steering Wheel with Increased Hub
- 158 Blaupunkt Monterey Radio
- 220 Locking Differential
- 533 Alarm System
- 650 Sun Roof
- 900 Export car with Catalytic Converter

This exceptional example changed hands once in 1993 between two Surgeons in the US state of lowa, before being imported into the UK by Fiskens. Subsequently serviced by renowned Historic Porsche Specialist Maxted-Page.