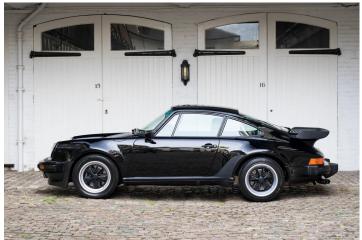

## 1985 PORSCHE 930 TURBO

Chassis #WP0JB0933GS050921 was delivered new in April 1986 to the Porsche Agent of Minnesota, USA.

Finished in Black with Black Leather, it was additionally specified with the following optional equipment;

- 018 Leather Steering Wheel with Increased Hub
- 158 Blaupunkt Monterey Radio
- 220 Locking Differential
- 533 Alarm System
- 650 Sun Roof
- 900 Export car with Catalytic Converter

This exceptional example changed hands once in 1993 between two Surgeons in the US state of lowa, before being imported into the UK by Fiskens. Subsequently serviced by renowned Historic Porsche Specialist Maxted-Page.

Having covered only 24k miles from new this matching numbers Turbo is offered with UK registration, Porsche Certificate of Authenticity, handbooks and history file.