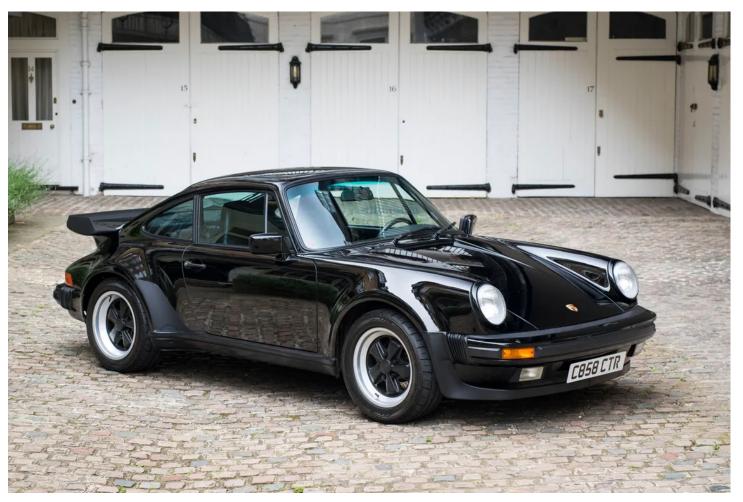

## 1985 PORSCHE 930 TURBO

Chassis #WP0JB0933GS050921 was delivered new in April 1986 to the Porsche Agent of Minnesota, USA.

Finished in Black with Black Leather, it was additionally specified with the following optional equipment;

- 018 Leather Steering Wheel with Increased Hub
- 158 Blaupunkt Monterey Radio
- 220 Locking Differential
- 533 Alarm System
- 650 Sun Roof
- 900 Export car with Catalytic Converter

This exceptional example changed hands once in 1993 between two Surgeons in the US state of lowa, before being imported into the UK by Fiskens. Subsequently serviced by renowned Historic Porsche Specialist Maxted-Page.

Having covered only 24k miles from new this matching numbers Turbo is offered with UK registration, Porsche Certificate of Authenticity, handbooks and history file.