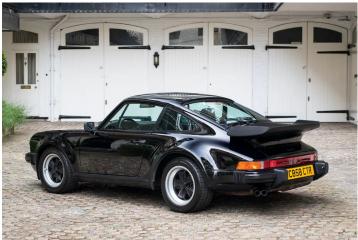

## 1985 PORSCHE 930 TURBO

Chassis #WP0JB0933GS050921 was delivered new in April 1986 to the Porsche Agent of Minnesota, USA.

Finished in Black with Black Leather, it was additionally specified with the following optional equipment;

- 018 Leather Steering Wheel with Increased Hub
- 158 Blaupunkt Monterey Radio
- 220 Locking Differential
- 533 Alarm System
- 650 Sun Roof
- 900 Export car with Catalytic Converter

This exceptional example changed hands once in 1993 between two Surgeons in the US state of lowa, before being imported into the UK by Fiskens. Subsequently serviced by renowned Historic Porsche Specialist Maxted-Page.

Having covered only 24k miles from new this matching numbers Turbo is offered with UK registration, Porsche Certificate of Authenticity, handbooks and history file.