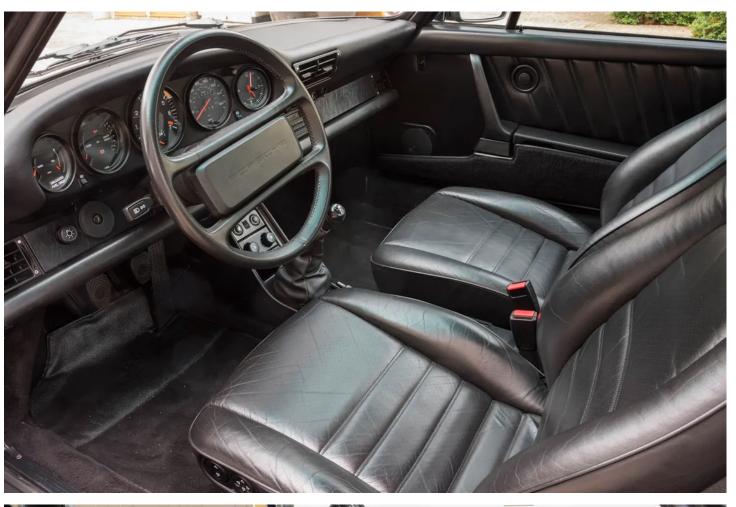

## 1985 PORSCHE 930 TURBO

Chassis #WP0JB0933GS050921 was delivered new in April 1986 to the Porsche Agent of Minnesota, USA.

Finished in Black with Black Leather, it was additionally specified with the following optional equipment;

- 018 Leather Steering Wheel with Increased Hub
- 158 Blaupunkt Monterey Radio
- 220 Locking Differential
- 533 Alarm System
- 650 Sun Roof
- 900 Export car with Catalytic Converter

This exceptional example changed hands once in 1993 between two Surgeons in the US state of lowa, before being imported into the UK by Fiskens. Subsequently serviced by renowned Historic Porsche Specialist Maxted-Page.