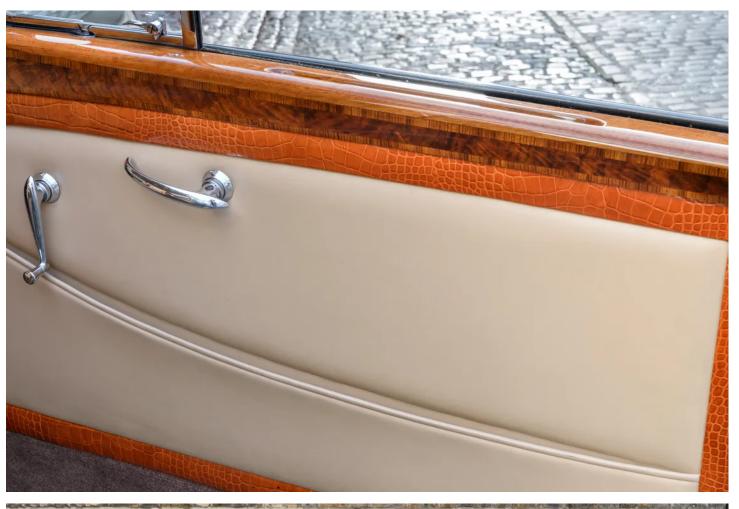

## 1954 BENTLEY R-TYPE CONTINENTAL LHD FASTBACK SPORTS SALOON BY H.J. MULLINER

1954 Bentley R-Type Continental LHD Fastback Sports Saloon by H.J. Mulliner

- One of 43 left hand drive examples built
- Ordered new by Mr A. Shuman with lightweight seats, chromium plated mouldings and the unique special-order of part crocodile interior
- First delivered to California where she remained for over half a century before returning to Europe
- BC42LC is the first R-Type Continental to be factory fitted with an automatic gearbox, later upgraded to the highly desirable manual specification by marque authority P&A Wood
- Well documented maintenance, including re-finishing in "Smoke Green" in 1976, a full re-trim to embossed faux crocodile hide in 1995 and more recent maintenance completed by Frank Dale & Stepsons