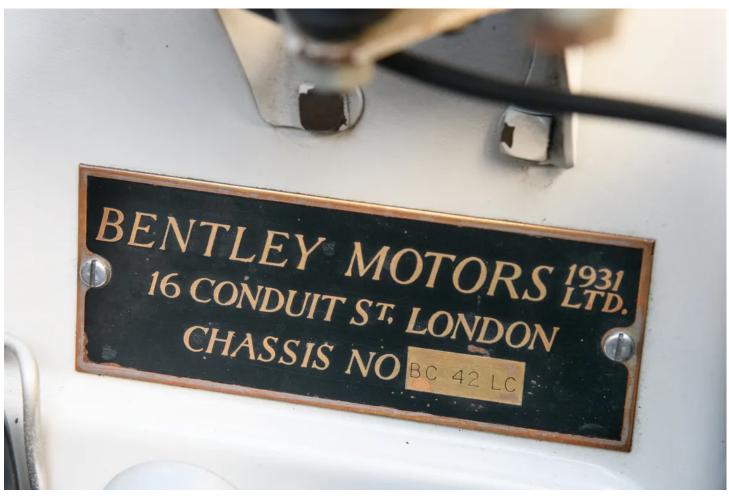

## 1954 BENTLEY R-TYPE CONTINENTAL LHD FASTBACK SPORTS SALOON BY H.J. MULLINER

1954 Bentley R-Type Continental LHD Fastback Sports Saloon by H.J. Mulliner

- One of 43 left hand drive examples built
- Ordered new by Mr A. Shuman with lightweight seats, chromium plated mouldings and the unique special-order of part crocodile interior
- First delivered to California where she remained for over half a century before returning to Europe
- BC42LC is the first R-Type Continental to be factory fitted with an automatic gearbox, later upgraded to the highly desirable manual specification by marque authority P&A Wood
- Well documented maintenance, including re-finishing in "Smoke Green" in 1976, a full re-trim to embossed faux crocodile hide in 1995 and more recent maintenance completed by Frank Dale & Stepsons