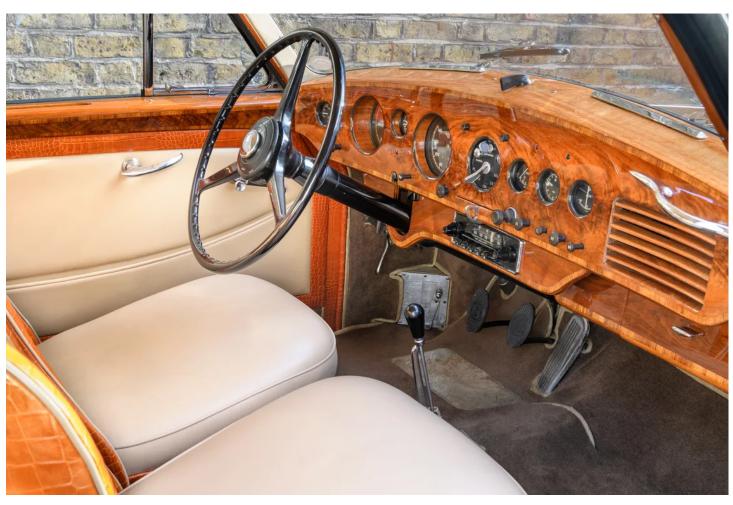

## 1954 BENTLEY R-TYPE CONTINENTAL LHD FASTBACK SPORTS SALOON BY H.J. MULLINER

1954 Bentley R-Type Continental LHD Fastback Sports Saloon by H.J. Mulliner

- One of 43 left hand drive examples built
- Ordered new by Mr A. Shuman with lightweight seats, chromium plated mouldings and the unique special-order of part crocodile interior
- First delivered to California where she remained for over half a century before returning to Europe
- BC42LC is the first R-Type Continental to be factory fitted with an automatic gearbox, later upgraded to the highly desirable manual specification by marque authority P&A Wood
- Well documented maintenance, including re-finishing in "Smoke Green" in 1976, a full re-trim to embossed faux crocodile hide in 1995 and more recent maintenance completed by Frank Dale & Stepsons