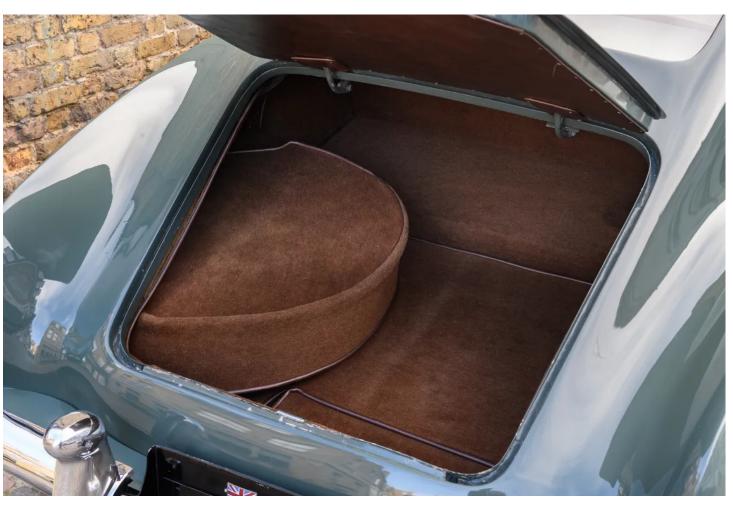

## 1954 BENTLEY R-TYPE CONTINENTAL LHD FASTBACK SPORTS SALOON BY H.J. MULLINER

1954 Bentley R-Type Continental LHD Fastback Sports Saloon by H.J. Mulliner

- One of 43 left hand drive examples built
- Ordered new by Mr A. Shuman with lightweight seats, chromium plated mouldings and the unique special-order of part crocodile interior
- First delivered to California where she remained for over half a century before returning to Europe
- BC42LC is the first R-Type Continental to be factory fitted with an automatic gearbox, later upgraded to the highly desirable manual specification by marque authority P&A Wood
- Well documented maintenance, including re-finishing in "Smoke Green" in 1976, a full re-trim to embossed faux crocodile hide in 1995 and more recent maintenance completed by Frank Dale & Stepsons