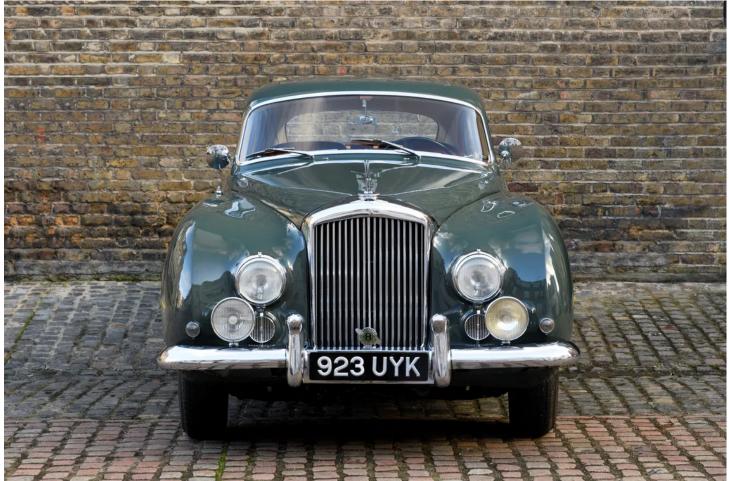

## 1954 BENTLEY R-TYPE CONTINENTAL LHD FASTBACK SPORTS SALOON BY H.J. MULLINER

1954 Bentley R-Type Continental LHD Fastback Sports Saloon by H.J. Mulliner

- One of 43 left hand drive examples built
- Ordered new by Mr A. Shuman with lightweight seats, chromium plated mouldings and the unique special-order of part crocodile interior
- First delivered to California where she remained for over half a century before returning to Europe
- BC42LC is the first R-Type Continental to be factory fitted with an automatic gearbox, later upgraded to the highly desirable manual specification by marque authority P&A Wood
- Well documented maintenance, including re-finishing in "Smoke Green" in 1976, a full re-trim to embossed faux crocodile hide in 1995 and more recent maintenance completed by Frank Dale & Stepsons