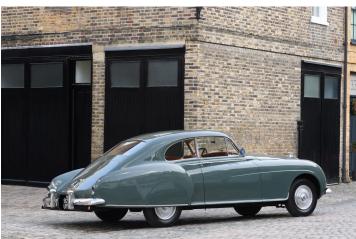

## 1954 BENTLEY R-TYPE CONTINENTAL LHD FASTBACK SPORTS SALOON BY H.J. MULLINER

1954 Bentley R-Type Continental LHD Fastback Sports Saloon by H.J. Mulliner

- One of 43 left hand drive examples built
- Ordered new by Mr A. Shuman with lightweight seats, chromium plated mouldings and the unique special-order of part crocodile interior
- First delivered to California where she remained for over half a century before returning to Europe
- BC42LC is the first R-Type Continental to be factory fitted with an automatic gearbox, later upgraded to the highly desirable manual specification by marque authority P&A Wood
- Well documented maintenance, including re-finishing in "Smoke Green" in 1976, a full re-trim to embossed faux crocodile hide in 1995 and more recent maintenance completed by Frank Dale & Stepsons