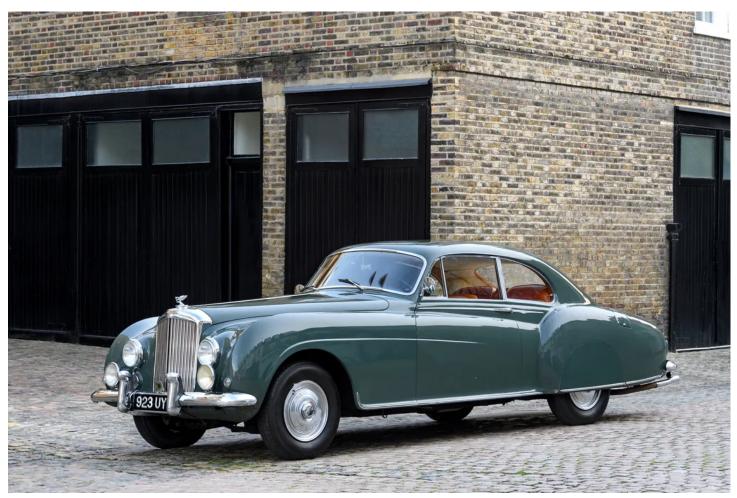

## 1954 BENTLEY R-TYPE CONTINENTAL LHD FASTBACK SPORTS SALOON BY H.J. MULLINER

1954 Bentley R-Type Continental LHD Fastback Sports Saloon by H.J. Mulliner

- One of 43 left hand drive examples built
- Ordered new by Mr A. Shuman with lightweight seats, chromium plated mouldings and the unique special-order of part crocodile interior
- First delivered to California where she remained for over half a century before returning to Europe
- BC42LC is the first R-Type Continental to be factory fitted with an automatic gearbox, later upgraded to the highly desirable manual specification by marque authority P&A Wood
- Well documented maintenance, including re-finishing in "Smoke Green" in 1976, a full re-trim to embossed faux crocodile hide in 1995 and more recent maintenance completed by Frank Dale & Stepsons