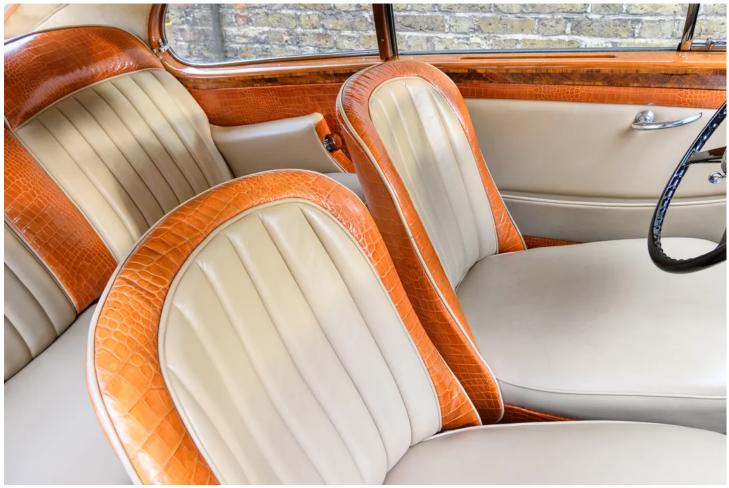

## 1954 BENTLEY R-TYPE CONTINENTAL LHD FASTBACK SPORTS SALOON BY H.J. MULLINER

1954 Bentley R-Type Continental LHD Fastback Sports Saloon by H.J. Mulliner

- One of 43 left hand drive examples built
- Ordered new by Mr A. Shuman with lightweight seats, chromium plated mouldings and the unique special-order of part crocodile interior
- First delivered to California where she remained for over half a century before returning to Europe
- BC42LC is the first R-Type Continental to be factory fitted with an automatic gearbox, later upgraded to the highly desirable manual specification by marque authority P&A Wood
- Well documented maintenance, including re-finishing in "Smoke Green" in 1976, a full re-trim to embossed faux crocodile hide in 1995 and more recent maintenance completed by Frank Dale & Stepsons