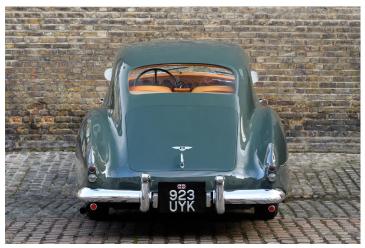

## 1954 BENTLEY R-TYPE CONTINENTAL LHD FASTBACK SPORTS SALOON BY H.J. MULLINER

1954 Bentley R-Type Continental LHD Fastback Sports Saloon by H.J. Mulliner

- One of 43 left hand drive examples built
- Ordered new by Mr A. Shuman with lightweight seats, chromium plated mouldings and the unique special-order of part crocodile interior
- First delivered to California where she remained for over half a century before returning to Europe
- BC42LC is the first R-Type Continental to be factory fitted with an automatic gearbox, later upgraded to the highly desirable manual specification by marque authority P&A Wood
- Well documented maintenance, including re-finishing in "Smoke Green" in 1976, a full re-trim to embossed faux crocodile hide in 1995 and more recent maintenance completed by Frank Dale & Stepsons