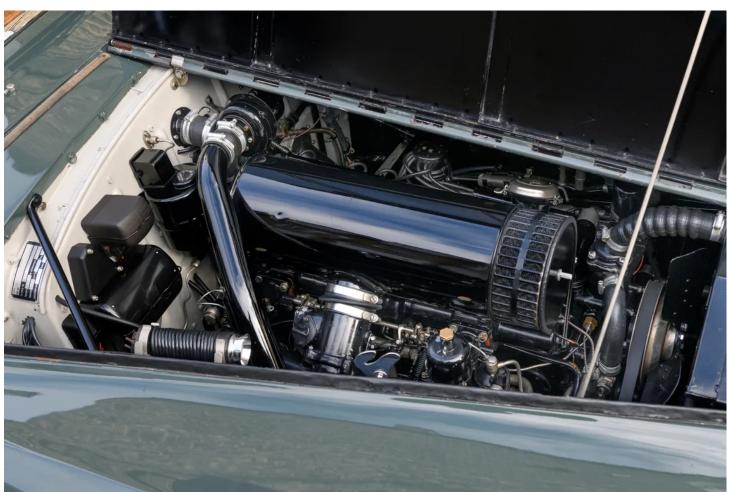

## 1954 BENTLEY R-TYPE CONTINENTAL LHD FASTBACK SPORTS SALOON BY H.J. MULLINER

1954 Bentley R-Type Continental LHD Fastback Sports Saloon by H.J. Mulliner

- One of 43 left hand drive examples built
- Ordered new by Mr A. Shuman with lightweight seats, chromium plated mouldings and the unique special-order of part crocodile interior
- First delivered to California where she remained for over half a century before returning to Europe
- BC42LC is the first R-Type Continental to be factory fitted with an automatic gearbox, later upgraded to the highly desirable manual specification by marque authority P&A Wood
- Well documented maintenance, including re-finishing in "Smoke Green" in 1976, a full re-trim to embossed faux crocodile hide in 1995 and more recent maintenance completed by Frank Dale & Stepsons