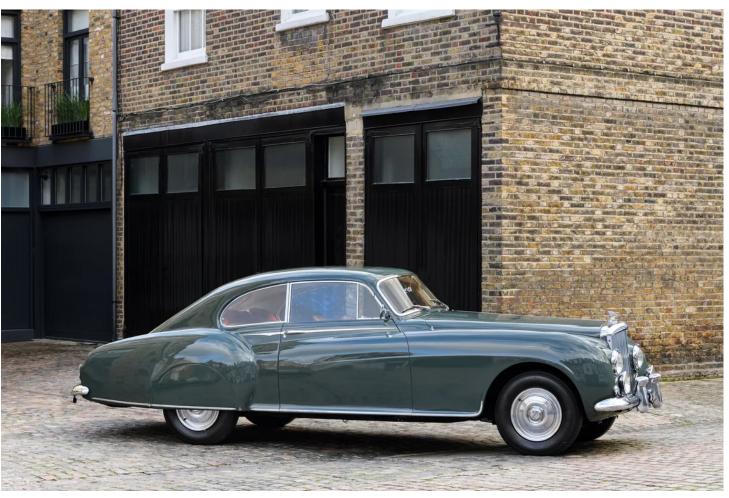

## 1954 BENTLEY R-TYPE CONTINENTAL LHD FASTBACK SPORTS SALOON BY H.J. MULLINER

1954 Bentley R-Type Continental LHD Fastback Sports Saloon by H.J. Mulliner

- One of 43 left hand drive examples built
- Ordered new by Mr A. Shuman with lightweight seats, chromium plated mouldings and the unique special-order of part crocodile interior
- First delivered to California where she remained for over half a century before returning to Europe
- BC42LC is the first R-Type Continental to be factory fitted with an automatic gearbox, later upgraded to the highly desirable manual specification by marque authority P&A Wood
- Well documented maintenance, including re-finishing in "Smoke Green" in 1976, a full re-trim to embossed faux crocodile hide in 1995 and more recent maintenance completed by Frank Dale & Stepsons