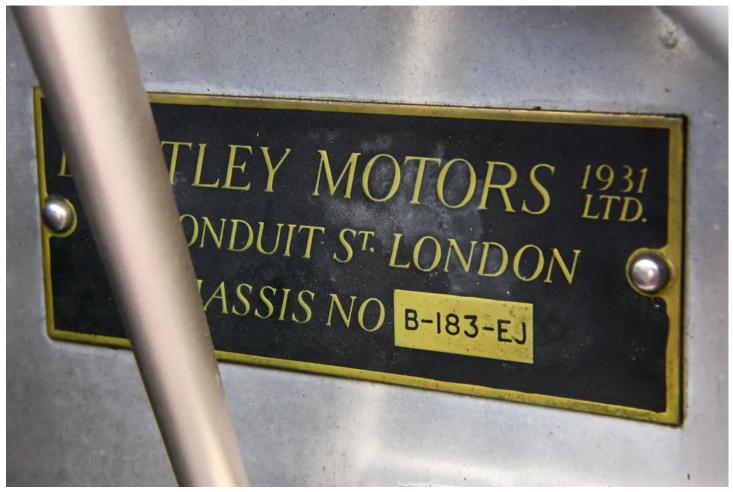

## 1935 BENTLEY 3 1/2 DERBY AEROFOIL COUPÉ

1935 Bentley 3 ½ Derby Aerofoil Coupé ex-Maharaja of Jodhpur

- Delivered new to His Highness, Maharaja Umaid Singh of Jodhpur, as personal transport until his passing in 1947
- Thereafter by descent to the Maharaja's two sons, for continued service in the Indian princely state
- Attractive, desirable and sporting Aerofoil coachwork by Gurney Nutting
- Recent Engine rebuild by marque specialist Classic Restoration and Services