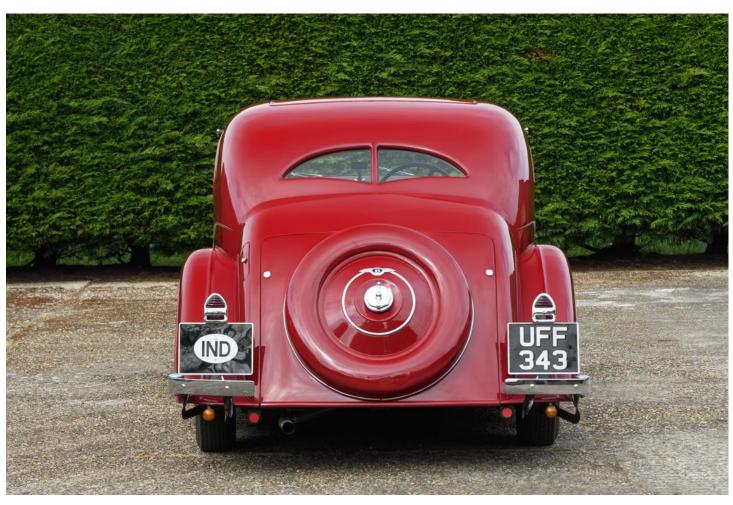

## 1935 BENTLEY 3 1/2 DERBY AEROFOIL COUPÉ

1935 Bentley 3 ½ Derby Aerofoil Coupé ex-Maharaja of Jodhpur

- Delivered new to His Highness, Maharaja Umaid Singh of Jodhpur, as personal transport until his passing in 1947
- Thereafter by descent to the Maharaja's two sons, for continued service in the Indian princely state
- Attractive, desirable and sporting Aerofoil coachwork by Gurney Nutting
- Recent Engine rebuild by marque specialist Classic Restoration and Services