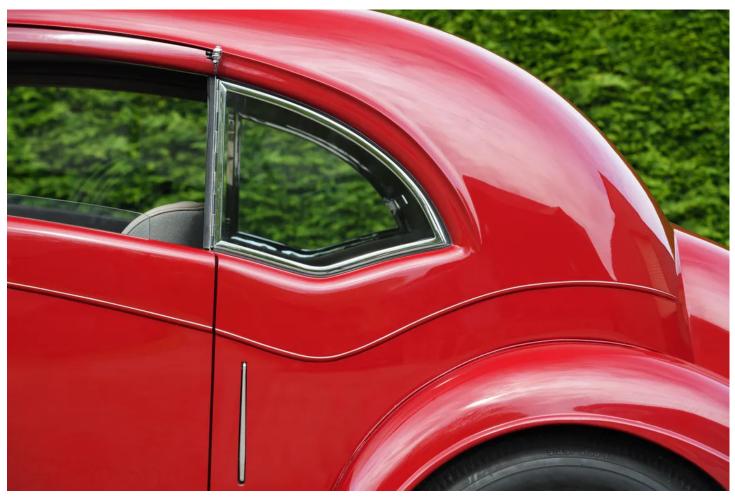

## 1935 BENTLEY 3 1/2 DERBY AEROFOIL COUPÉ

1935 Bentley 3 ½ Derby Aerofoil Coupé ex-Maharaja of Jodhpur

- Delivered new to His Highness, Maharaja Umaid Singh of Jodhpur, as personal transport until his passing in 1947
- Thereafter by descent to the Maharaja's two sons, for continued service in the Indian princely state
- Attractive, desirable and sporting Aerofoil coachwork by Gurney Nutting
- Recent Engine rebuild by marque specialist Classic Restoration and Services