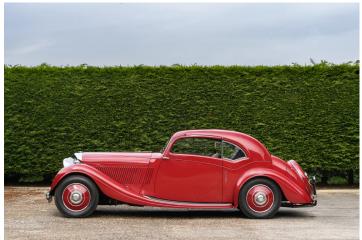

## 1935 BENTLEY 3 1/2 DERBY AEROFOIL COUPÉ

1935 Bentley 3 ½ Derby Aerofoil Coupé ex-Maharaja of Jodhpur

- Delivered new to His Highness, Maharaja Umaid Singh of Jodhpur, as personal transport until his passing in 1947
- Thereafter by descent to the Maharaja's two sons, for continued service in the Indian princely state
- Attractive, desirable and sporting Aerofoil coachwork by Gurney Nutting
- Recent Engine rebuild by marque specialist Classic Restoration and Services