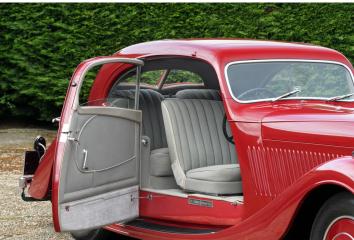

## 1935 BENTLEY 3 1/2 DERBY AEROFOIL COUPÉ

1935 Bentley 3 ½ Derby Aerofoil Coupé ex-Maharaja of Jodhpur

- Delivered new to His Highness, Maharaja Umaid Singh of Jodhpur, as personal transport until his passing in 1947
- Thereafter by descent to the Maharaja's two sons, for continued service in the Indian princely state
- Attractive, desirable and sporting Aerofoil coachwork by Gurney Nutting
- Recent Engine rebuild by marque specialist Classic Restoration and Services