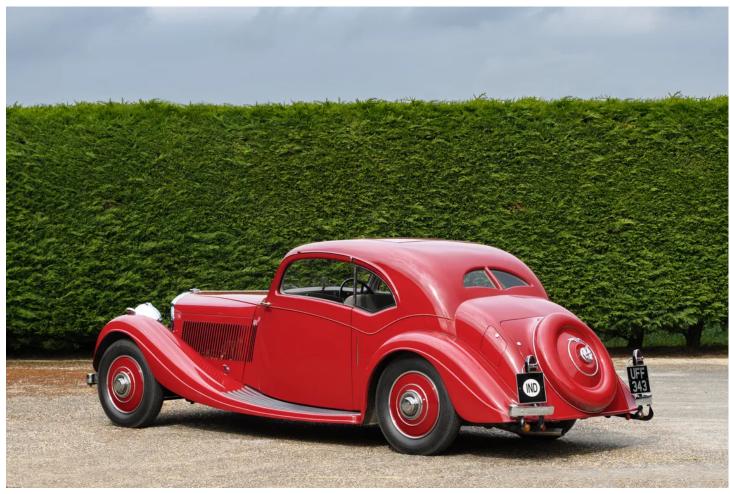

## 1935 BENTLEY 3 1/2 DERBY AEROFOIL COUPÉ

1935 Bentley 3 ½ Derby Aerofoil Coupé ex-Maharaja of Jodhpur

- Delivered new to His Highness, Maharaja Umaid Singh of Jodhpur, as personal transport until his passing in 1947
- Thereafter by descent to the Maharaja's two sons, for continued service in the Indian princely state
- Attractive, desirable and sporting Aerofoil coachwork by Gurney Nutting
- Recent Engine rebuild by marque specialist Classic Restoration and Services