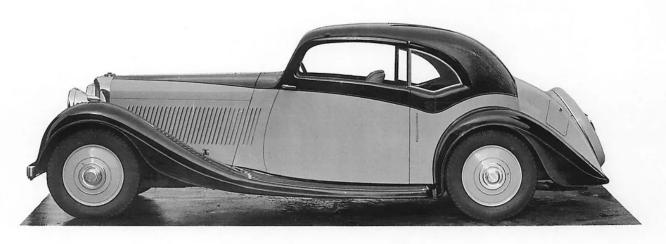

## 1935 BENTLEY 3 1/2 DERBY AEROFOIL COUPÉ

1935 Bentley 3 ½ Derby Aerofoil Coupé ex-Maharaja of Jodhpur

- Delivered new to His Highness, Maharaja Umaid Singh of Jodhpur, as personal transport until his passing in 1947
- Thereafter by descent to the Maharaja's two sons, for continued service in the Indian princely state
- Attractive, desirable and sporting Aerofoil coachwork by Gurney Nutting
- Recent Engine rebuild by marque specialist Classic Restoration and Services

## SOLD

J. GURNEY NUTTING & CO. LTD.

COACH BUILDERS,

LACLAND PLACE.

KING'S ROAD, CHELSEA, S.W.10