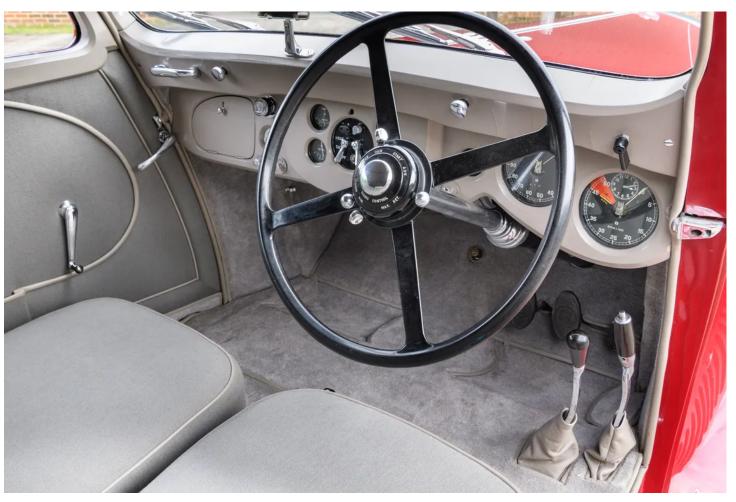

## 1935 BENTLEY 3 1/2 DERBY AEROFOIL COUPÉ

1935 Bentley 3 ½ Derby Aerofoil Coupé ex-Maharaja of Jodhpur

- Delivered new to His Highness, Maharaja Umaid Singh of Jodhpur, as personal transport until his passing in 1947
- Thereafter by descent to the Maharaja's two sons, for continued service in the Indian princely state
- Attractive, desirable and sporting Aerofoil coachwork by Gurney Nutting
- Recent Engine rebuild by marque specialist Classic Restoration and Services