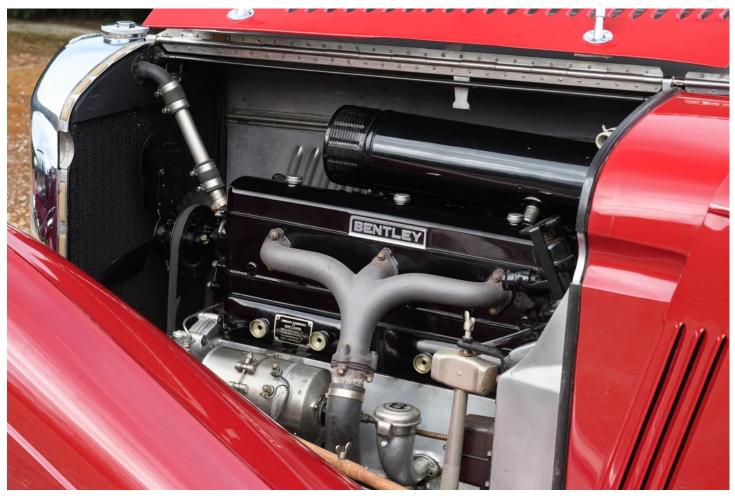

## 1935 BENTLEY 3 1/2 DERBY AEROFOIL COUPÉ

1935 Bentley 3 ½ Derby Aerofoil Coupé ex-Maharaja of Jodhpur

- Delivered new to His Highness, Maharaja Umaid Singh of Jodhpur, as personal transport until his passing in 1947
- Thereafter by descent to the Maharaja's two sons, for continued service in the Indian princely state
- Attractive, desirable and sporting Aerofoil coachwork by Gurney Nutting
- Recent Engine rebuild by marque specialist Classic Restoration and Services