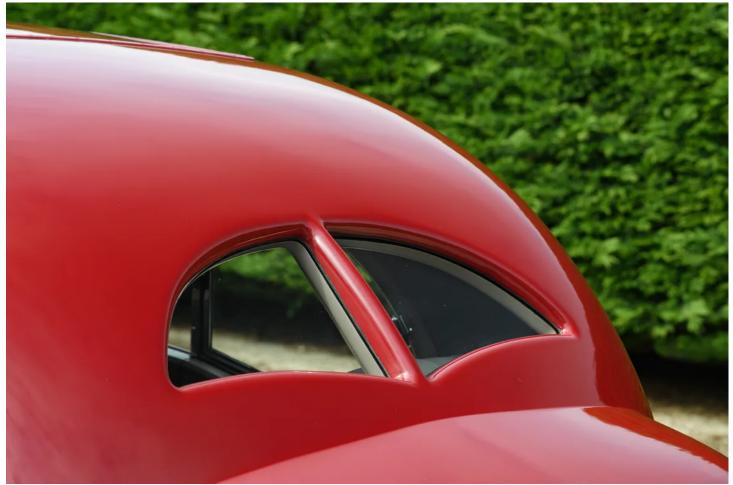

## 1935 BENTLEY 3 1/2 DERBY AEROFOIL COUPÉ

1935 Bentley 3 ½ Derby Aerofoil Coupé ex-Maharaja of Jodhpur

- Delivered new to His Highness, Maharaja Umaid Singh of Jodhpur, as personal transport until his passing in 1947
- Thereafter by descent to the Maharaja's two sons, for continued service in the Indian princely state
- Attractive, desirable and sporting Aerofoil coachwork by Gurney Nutting
- Recent Engine rebuild by marque specialist Classic Restoration and Services