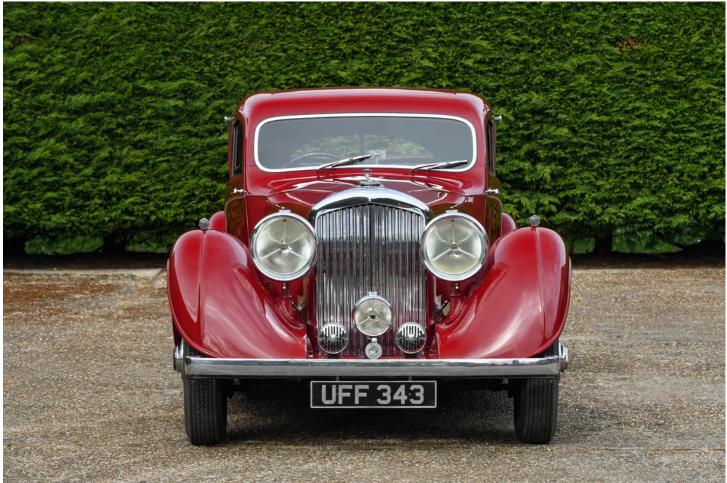

## 1935 BENTLEY 3 1/2 DERBY AEROFOIL COUPÉ

1935 Bentley 3 ½ Derby Aerofoil Coupé ex-Maharaja of Jodhpur

- Delivered new to His Highness, Maharaja Umaid Singh of Jodhpur, as personal transport until his passing in 1947
- Thereafter by descent to the Maharaja's two sons, for continued service in the Indian princely state
- Attractive, desirable and sporting Aerofoil coachwork by Gurney Nutting
- Recent Engine rebuild by marque specialist Classic Restoration and Services