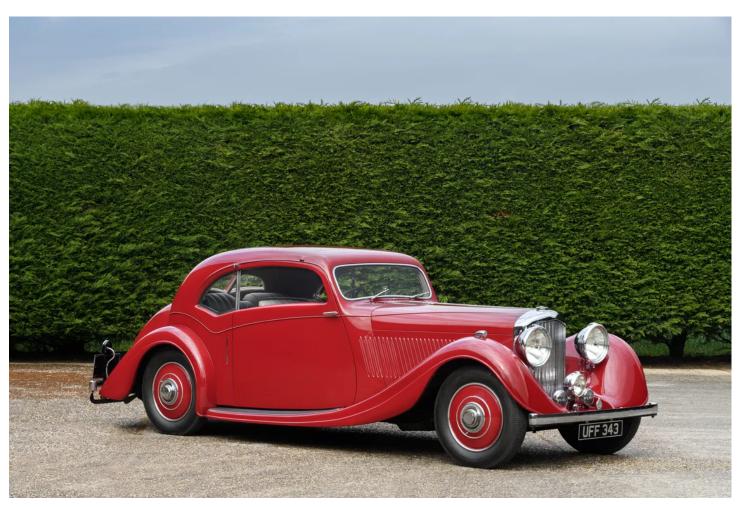

## 1935 BENTLEY 3 1/2 DERBY AEROFOIL COUPÉ

1935 Bentley 3 ½ Derby Aerofoil Coupé ex-Maharaja of Jodhpur

- Delivered new to His Highness, Maharaja Umaid Singh of Jodhpur, as personal transport until his passing in 1947
- Thereafter by descent to the Maharaja's two sons, for continued service in the Indian princely state
- Attractive, desirable and sporting Aerofoil coachwork by Gurney Nutting
- Recent Engine rebuild by marque specialist Classic Restoration and Services